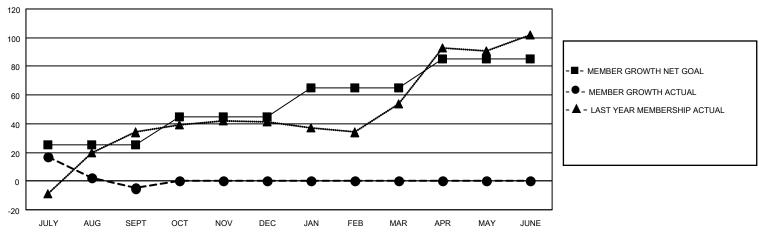

## GOALS AND ACTUAL MEMBERS CUMULATIVE

| DROPPED CLUBS: 3 |    | 18 CLUBS OF 66 ADDED 1 OR<br>MORE NEW MEMBERS | GENDER DISTRIBUTION             |                              |  |
|------------------|----|-----------------------------------------------|---------------------------------|------------------------------|--|
|                  |    | INORE NEW MEMBERS                             | MALE<br>FEMALE                  | 767 (61.71%)<br>476 (38.29%) |  |
| DROPPED MEMBERS  |    |                                               | NON BINARY PREFER NOT TO ANSWER | 0 (0.00%)<br>0 (0.00%)       |  |
| DECEASED         | 5  |                                               | THE ENTITY TO ANOWER            | 0 (0.0070)                   |  |
| CLUB CANCELLED   | 35 | CLICK HERE FOR CUMULATIVE                     | TOTAL FAMILY UNIT MEMBERS       | 3 222                        |  |
| OTHER            | 51 | MEMBERSHIP DATA                               |                                 |                              |  |
| TOTAL            | 91 |                                               | FAMILY MEMBERS PAYING HAI       | LF DUES 112                  |  |

## MONTHLY MEMBERSHIP PROGRESS REPORT

LOCATION FLORIDA District 35 L Results as of: 9/30/2021

| Clubs                 |               |           |               | Members               |                        |                         |                                                    |
|-----------------------|---------------|-----------|---------------|-----------------------|------------------------|-------------------------|----------------------------------------------------|
| RESULTS FOR 2021-2022 |               |           |               | RESULTS FOR 2021-2022 |                        |                         |                                                    |
| QUARTER               | NEW CLUB GOAL | NEW CLUBS | DROPPED CLUBS | QUARTER MEME          | BER GROWTH NET<br>GOAL | MEMBER GROWTH<br>ACTUAL | DROPPED<br>MEMBERS ACTUAL<br>(including transfers) |
| JULY/AUG/SEPT         | 2             | 2         | 3             | JULY/AUG/SEPT         | 25                     | 96                      | 91                                                 |
| OCT/NOV/DEC           | 2             | 0         | 0             | OCT/NOV/DEC           | 20                     | 0                       | 0                                                  |
| JAN/FEB/MAR           | 2             | 0         | 0             | JAN/FEB/MAR           | 20                     | 0                       | 0                                                  |
| APR/MAY/JUNE          | 2             | 0         | 0             | APR/MAY/JUNE          | 20                     | 0                       | 0                                                  |