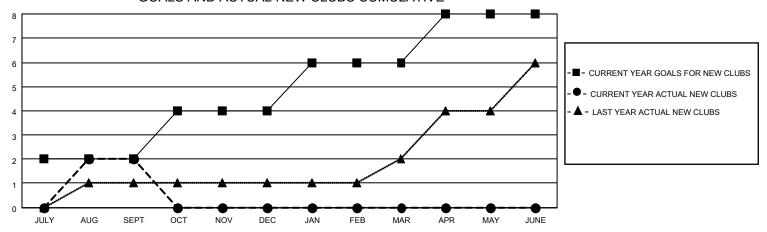

## GOALS AND ACTUAL NEW CLUBS CUMULATIVE

## MONTHLY MEMBERSHIP PROGRESS REPORT

LOCATION FLORIDA District 35 L Results as of: 9/30/2021

| Clubs                 |               |           |               | Members               |                        |                         |                                                    |
|-----------------------|---------------|-----------|---------------|-----------------------|------------------------|-------------------------|----------------------------------------------------|
| RESULTS FOR 2021-2022 |               |           |               | RESULTS FOR 2021-2022 |                        |                         |                                                    |
| QUARTER               | NEW CLUB GOAL | NEW CLUBS | DROPPED CLUBS | QUARTER MEME          | BER GROWTH NET<br>GOAL | MEMBER GROWTH<br>ACTUAL | DROPPED<br>MEMBERS ACTUAL<br>(including transfers) |
| JULY/AUG/SEPT         | 2             | 2         | 3             | JULY/AUG/SEPT         | 25                     | 96                      | 91                                                 |
| OCT/NOV/DEC           | 2             | 0         | 0             | OCT/NOV/DEC           | 20                     | 0                       | 0                                                  |
| JAN/FEB/MAR           | 2             | 0         | 0             | JAN/FEB/MAR           | 20                     | 0                       | 0                                                  |
| APR/MAY/JUNE          | 2             | 0         | 0             | APR/MAY/JUNE          | 20                     | 0                       | 0                                                  |